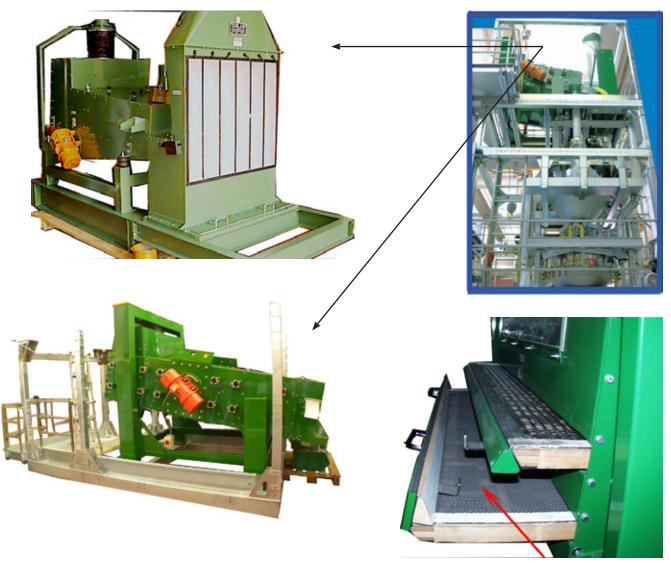

## Cleaning Machine

## TECHNICAL FEATURES

| DESCRIPTION      | Code       | Feature | Machine                                                                                                                                                                                                                                                                                   |
|------------------|------------|---------|-------------------------------------------------------------------------------------------------------------------------------------------------------------------------------------------------------------------------------------------------------------------------------------------|
| CLEANING MACHINE | 9032000001 | TON. 6  | Consist of: Densimetric plate; Selection according to dimension; Second selection to separate other substances having same specific gravity of coffee but smaller dimensions; Tarara separation according to weight; Separation by a permanent magnetic field                             |
| CLEANING MACHINE | 9035000001 | TON. 20 |                                                                                                                                                                                                                                                                                           |
| CLEANING MACHINE | 9036000000 | TON. 24 | First separation through suction of light parts; Selection foreign matters of great dimensions; Selection fine grid sand, dust; substances having same specific gravity of coffee but smaller dimensions; Tarara separation according to weight; Separation by a permanent magnetic field |