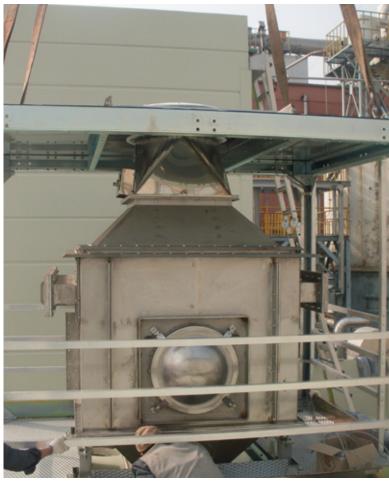

## TECHNICAL FEATURES

| DESCRIPTION                     | temperature                       | Feature                                           | Machine                                                                                                                                               |
|---------------------------------|-----------------------------------|---------------------------------------------------|-------------------------------------------------------------------------------------------------------------------------------------------------------|
| GAS BURNER FOR SMOKES DEPURATOR | operation up to<br>1250 degrees C | Smoke's contact time 2 sec. about                 | This unit has the task to rise the smoke's temperature to 500 - 700 degrees °C in order to destroy the organic pollution in the roasting smokes (VOC) |
| Burner Power                    | melting up to<br>1450 degrees C.  | high resistance to the fast changes oftemperature | Made of stainless steel,<br>inside is duly insulated with refractory material<br>with the following technical data:                                   |