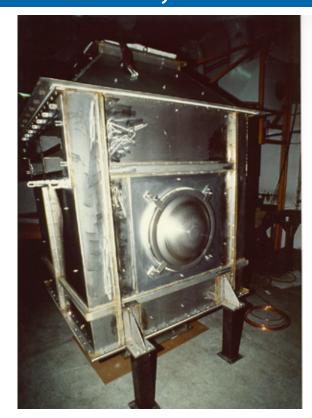

## TECHNICAL FEATURES

| DESCRIPTION                     | temperature                       | Feature                                           | Machine                                                                                                                                               |
|---------------------------------|-----------------------------------|---------------------------------------------------|-------------------------------------------------------------------------------------------------------------------------------------------------------|
| GAS BURNER FOR SMOKES DEPURATOR | operation up to<br>1250 degrees C | Smoke's contact time 2 sec. about                 | This unit has the task to rise the smoke's temperature to 500 - 700 degrees °C in order to destroy the organic pollution in the roasting smokes (VOC) |
| Burner Power                    | melting up to<br>1450 degrees C.  | high resistance to the fast changes oftemperature | Made of stainless steel,<br>inside is duly insulated with refractory material<br>with the following technical data:                                   |