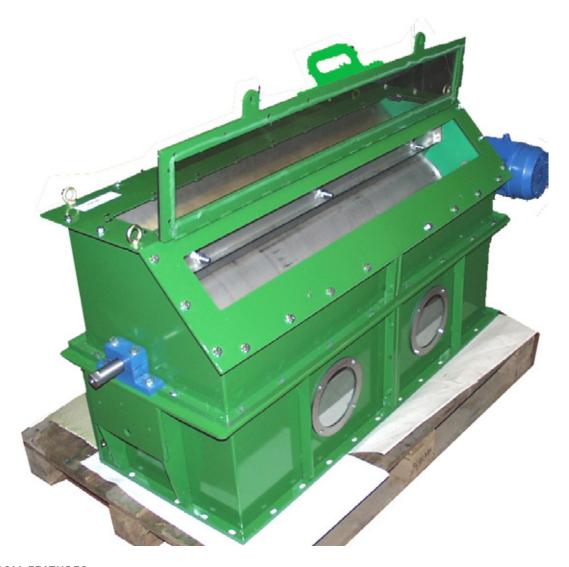

## TECHNICAL FEATURES

| DESCRIPTION                      | capacity                                           | Feature                   | Machine                                                                                                    |
|----------------------------------|----------------------------------------------------|---------------------------|------------------------------------------------------------------------------------------------------------|
| ROTATING MAGNETIC CLEANER DEVICE | 12-20 ton / h                                      | Magnetic field 1500 Gauss | A slight layer of coffee gets in touch with a very strong magnetic field which keeps all the ferrous parts |
|                                  | Coffee bed at 12 Ton /h 15 mm<br>" 20 Ton /h 20 mm | Gauss field thick 40 mm   | Automatically descharged into a suitable scrap container.                                                  |

GREEN COFFEE ROTATING DRUM MADE OF STAINLESS STEEL WITH PERMANENT MAGNETS