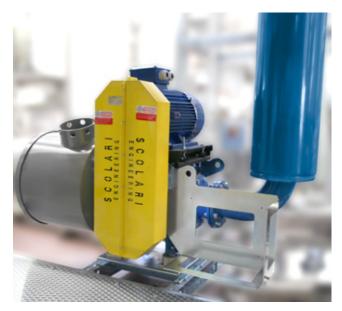

## TECHNICAL FEATURES

| DESCRIPTION                | Code       | Feature  | Machine                                                                                                                                                                                                                                                                                                                                                   |
|----------------------------|------------|----------|-----------------------------------------------------------------------------------------------------------------------------------------------------------------------------------------------------------------------------------------------------------------------------------------------------------------------------------------------------------|
| COMPRESSION PNEUMATIC LINE | 9041000000 | 3 TON/H  | Consist of: LONG LIFE compressor; Air filter double silencer, AUTOMATIC flow control valve, Transparent pipe for VISUAL CHECK, Star Valve made of TREATED CAST IRON, Special Brushes to avoid BEANS breakage High efficient pneumatic system for green coffee Possibility to run long distances Run time control of air flow and coffee flowrate breakage |
|                            | 9042000000 | 6 TON/H  |                                                                                                                                                                                                                                                                                                                                                           |
|                            | 9043000000 | 7 TON/H  |                                                                                                                                                                                                                                                                                                                                                           |
| DILUTE PHASE CONVEYOR      | 9044000000 | 10 TON/H |                                                                                                                                                                                                                                                                                                                                                           |