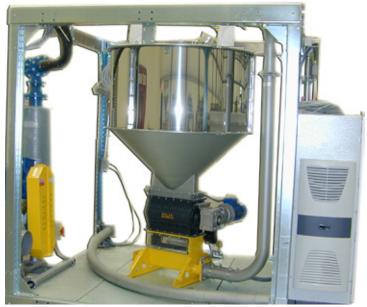

## TECHNICAL FEATURES

| DESCRIPTION                | Code       | Feature  | Machine                                                                                                                                                                                                                                                                                                                                                   |
|----------------------------|------------|----------|-----------------------------------------------------------------------------------------------------------------------------------------------------------------------------------------------------------------------------------------------------------------------------------------------------------------------------------------------------------|
| COMPRESSION PNEUMATIC LINE | 9041000000 | 3 TON/H  | Consist of: LONG LIFE compressor; Air filter double silencer, AUTOMATIC flow control valve, Transparent pipe for VISUAL CHECK, Star Valve made of TREATED CAST IRON, Special Brushes to avoid BEANS breakage High efficient pneumatic system for green coffee Possibility to run long distances Run time control of air flow and coffee flowrate breakage |
|                            | 9042000000 | 6 TON/H  |                                                                                                                                                                                                                                                                                                                                                           |
|                            | 9043000000 | 7 TON/H  |                                                                                                                                                                                                                                                                                                                                                           |
| DILUTE PHASE CONVEYOR      | 9044000000 | 10 TON/H |                                                                                                                                                                                                                                                                                                                                                           |