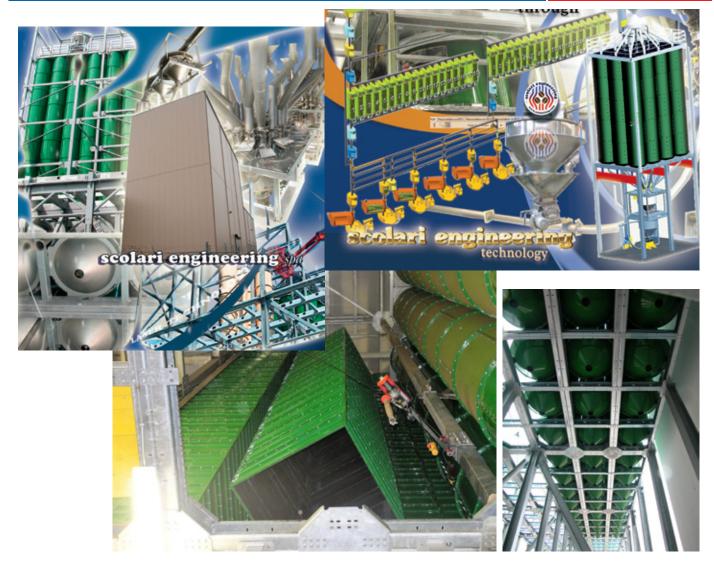

## SILOS FOR GREEN COFFEE

## code 907000000

## **TECHNICAL FEATURES**

| DESCRIPTION                       | Code       | Feature                                                      | Machine                                                                                                                                                                                                     |
|-----------------------------------|------------|--------------------------------------------------------------|-------------------------------------------------------------------------------------------------------------------------------------------------------------------------------------------------------------|
| Battery of RAW COFFEE ROUND SILO  | 9072000000 | no. 9 equal cells                                            | Consist of:<br>1/3 silos floor<br>SILO CELLS Covers<br>Cones +BRIDGE BREAKERS<br>bolts and nuts to connect all pieces between themself<br>Level indicators<br><b>capacity of each depends on the lenght</b> |
|                                   | 9071209000 | no. 12 equal cells                                           |                                                                                                                                                                                                             |
|                                   | 9071809000 | no. 18 cells<br>(12 equal round + 06 equal square<br>inside) |                                                                                                                                                                                                             |
| Battery of RAW COFFEE SQUARE SILO | 9071212013 | no. 12 equal square cells                                    |                                                                                                                                                                                                             |

SILO METALLIC STRUCTURE WELDED AND BOLTED CONSTRUCTION IN SHEET STEEL DULY STIFFENED.