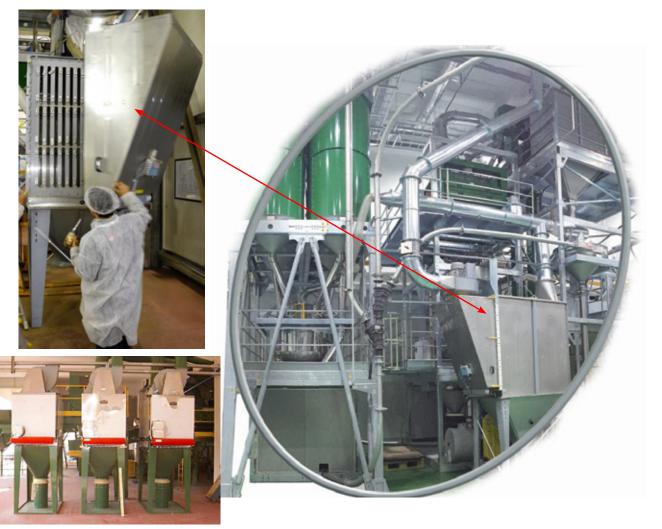

## **TECHNICAL FEATURES**

| DESCRIPTION            | Code       | Feature                       | Capacity Machine                                                                                                               |
|------------------------|------------|-------------------------------|--------------------------------------------------------------------------------------------------------------------------------|
| DUST COLLECTING SYSTEM | 9112000000 | Filtering surface 24 ÷ 54 sqm | This system is composed by an electric<br>fan with high efficiency motor , valve of regulation,<br>and dust collecting filters |
| TYPE OF FILTERS        | 8111010024 | FILTER 12 BAGS (24-sqm)       | Self cleaning system by air compress<br>shacking of the filtering elements.                                                    |
|                        | 8111010045 | FILTER 24 BAGS (36-sqm)       |                                                                                                                                |
|                        | 8111010057 | FILTER 36 BAGS (54-sqm)       |                                                                                                                                |
| DECANTATION CYCLONE    | 9111000000 | d. 800                        | Electric fan - 2500 nmc                                                                                                        |