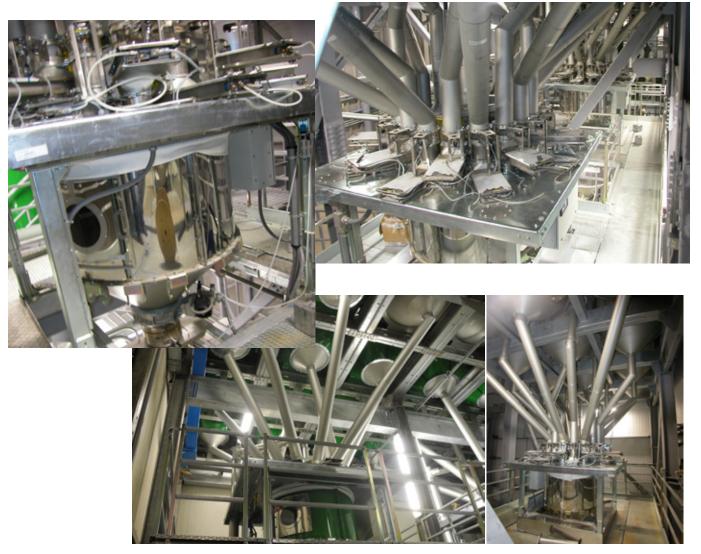

## SCALE FOR ROASTED COFFEE

## code 921000000

## **TECHNICAL FEATURES**

| DESCRIPTION          | Code       | Feature weighing range | Machine                                                                                                                                            |
|----------------------|------------|------------------------|----------------------------------------------------------------------------------------------------------------------------------------------------|
| ROASTED COFFEE SCALE | 9211000000 | 0 - 200 kgs.           | Hopper having 1200mm. dia. with<br>Unloading gate pneumatically operated<br>by means of micro controls<br>Electronic weighing through strain gauge |
|                      | 9212000000 | 0 - 240 kgs.           |                                                                                                                                                    |
|                      | 9213000000 | 0 - 360 kgs.           | capacity depends on the tank height                                                                                                                |

QUICK UNLOADING

inted 20160915